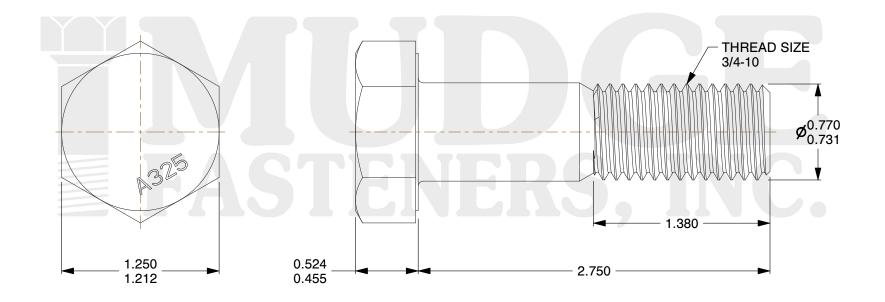

## Notes:

1. HEAD STYLE: HEAVY HEX HEAD
2. SCREW TYPE: STRUCTURAL BOLT

3. STANDARD: ANSI B18.2.6

4. MATERIAL: A-325 5. FINISH: GALVANIZED

@www.mudgefasteners.com

This file and any associated information and specifications are provided for reference and evaluation purposes only and are subject to change without notice. Mudge Fasteners makes no representations, warranties, or guarantees as to the appropriateness, accuracy, completeness, or suitability for any purpose of the file, information, or specification. You are solely responsible for the use of the file, information, and specifications.

|                          |                                                 | UNIT   |
|--------------------------|-------------------------------------------------|--------|
| COMPONENT<br>DESCRIPTION | 3/4-10X2-3/4 A325 STRUCTURAL BOLT<br>GALVANIZED | INCH   |
|                          |                                                 | SHEET  |
|                          |                                                 | 1 of 1 |
| PART NUMBER              | 213075C0275GA                                   | SCALE  |
| MATERIAL                 | A-325                                           | 1.333  |