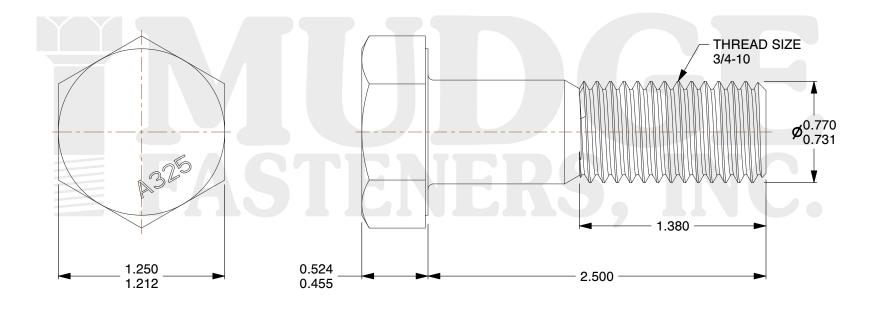

## Notes:

HEAD STYLE: HEAVY HEX HEAD
SCREW TYPE: STRUCTURAL BOLT

3. STANDARD: ANSI B18.2.6

4. MATERIAL: A-325 5. FINISH: ZINC

@ www.mudgefasteners.com

This file and any associated information and specifications are provided for reference and evaluation purposes only and are subject to change without notice. Mudge Fasteners makes no representations, warranties, or guarantees as to the appropriateness, accuracy, completeness, or suitability for any purpose of the file, information, or specification. You are solely responsible for the use of the file, information, and specifications.

| COMPONENT<br>DESCRIPTION | 3/4-10X2-1/2 A-325 STRUCTURAL BOLT<br>ZINC | UNIT   |
|--------------------------|--------------------------------------------|--------|
|                          |                                            | INCH   |
|                          |                                            | SHEET  |
|                          |                                            | 1 of 1 |
| PART NUMBER              | 213075C0250ZC                              | SCALE  |
| MATERIAL                 | A-325                                      | 1.408  |