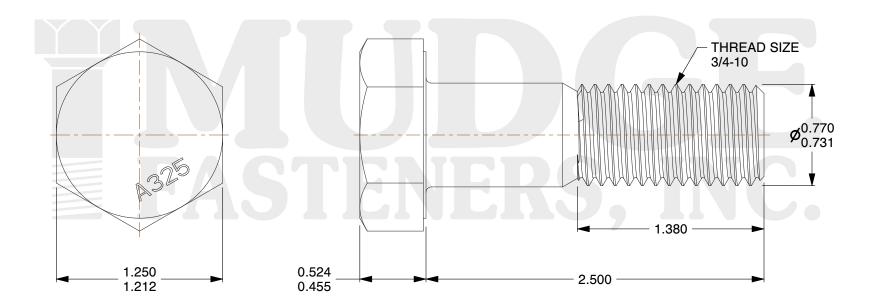

## Notes:

1. HEAD STYLE: HEAVY HEX HEAD
2. SCREW TYPE: STRUCTURAL BOLT

3. STANDARD: ANSI B18.2.6

4. MATERIAL: A-325

5. FINISH: TYPE 3 GALVANIZED

@ www.mudgefasteners.com

This file and any associated information and specifications are provided for reference and evaluation purposes only and are subject to change without notice. Mudge Fasteners makes no representations, warranties, or guarantees as to the appropriateness, accuracy, completeness, or suitability for any purpose of the file, information, or specification. You are solely responsible for the use of the file, information, and specifications.

| COMPONENT<br>DESCRIPTION | 3/4-10X2-1/2 A-325 STRUCTURAL BOLT<br>TYPE 3 GALVANIZED | UNIT   |
|--------------------------|---------------------------------------------------------|--------|
|                          |                                                         | INCH   |
|                          |                                                         | SHEET  |
|                          |                                                         | 1 of 1 |
| PART NUMBER              | 213075C0250T3GA                                         | SCALE  |
| MATERIAL                 | A-325                                                   | 1.408  |