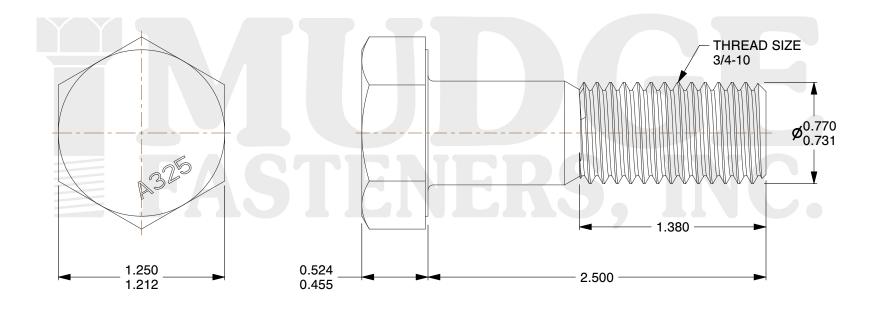

## Notes:

HEAD STYLE: HEAVY HEX HEAD
SCREW TYPE: STRUCTURAL BOLT

3. STANDARD: ANSI B18.2.6

4. MATERIAL: A-325 5. FINISH: PLAIN

@ www.mudgefasteners.com

This file and any associated information and specifications are provided for reference and evaluation purposes only and are subject to change without notice. Mudge Fasteners makes no representations, warranties, or guarantees as to the appropriateness, accuracy, completeness, or suitability for any purpose of the file, information, or specification. You are solely responsible for the use of the file, information, and specifications.

|                          |                                           | UNII   |
|--------------------------|-------------------------------------------|--------|
| COMPONENT<br>DESCRIPTION | 3/4-10X2-1/2 A-325 STRUCTURAL BOLT<br>PLN | INCH   |
|                          |                                           | SHEET  |
|                          |                                           | 1 of 1 |
| PART NUMBER              | 213075C0250PN                             | SCALE  |
| MATERIAL                 | A-325                                     | 1.408  |