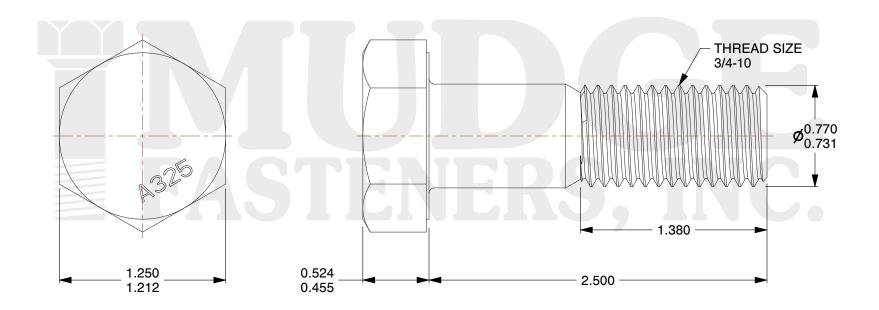

## Notes:

1. HEAD STYLE: HEAVY HEX HEAD
2. SCREW TYPE: STRUCTURAL BOLT

3. STANDARD: ANSI B18.2.6

4. MATERIAL: A-325 5. FINISH: GALVANIZED

@ www.mudgefasteners.com

This file and any associated information and specifications are provided for reference and evaluation purposes only and are subject to change without notice. Mudge Fasteners makes no representations, warranties, or guarantees as to the appropriateness, accuracy, completeness, or suitability for any purpose of the file, information, or specification. You are solely responsible for the use of the file, information, and specifications.

|                          |                                           | UNIT   |
|--------------------------|-------------------------------------------|--------|
| COMPONENT<br>DESCRIPTION | 3/4-10X2-1/2 A-325 STRUCTURAL BOLT<br>GA. | INCH   |
|                          |                                           | SHEET  |
|                          |                                           | 1 of 1 |
| PART NUMBER              | 213075C0250GA                             | SCALE  |
| MATERIAL                 | A-325                                     | 1.408  |