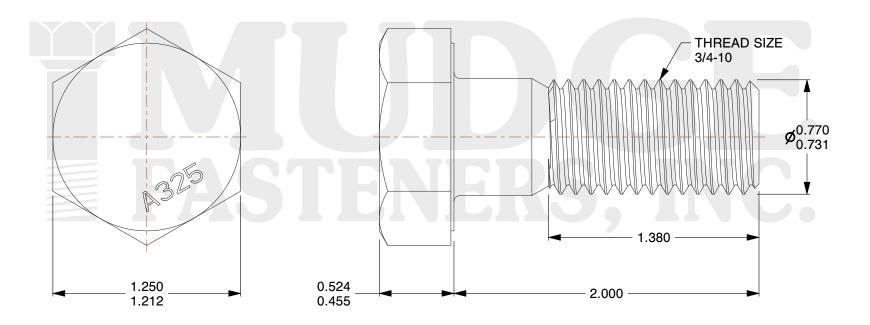

## Notes:

HEAD STYLE: HEAVY HEX HEAD
SCREW TYPE: STRUCTURAL BOLT

3. STANDARD: ANSI B18.2.6

4. MATERIAL: A-325 5. FINISH: ZINC

@ www.mudgefasteners.com

This file and any associated information and specifications are provided for reference and evaluation purposes only and are subject to change without notice. Mudge Fasteners makes no representations, warranties, or guarantees as to the appropriateness, accuracy, completeness, or suitability for any purpose of the file, information, or specification. You are solely responsible for the use of the file, information, and specifications.

|                          |                                        | UNIT   |
|--------------------------|----------------------------------------|--------|
| COMPONENT<br>DESCRIPTION | 3/4-10X2 A-325 STRUCTURAL BOLT<br>ZINC | INCH   |
|                          |                                        | SHEET  |
|                          |                                        | 1 of 1 |
| PART NUMBER              | 213075C0200ZC                          | SCALE  |
| MATERIAL                 | A-325                                  | 1.589  |