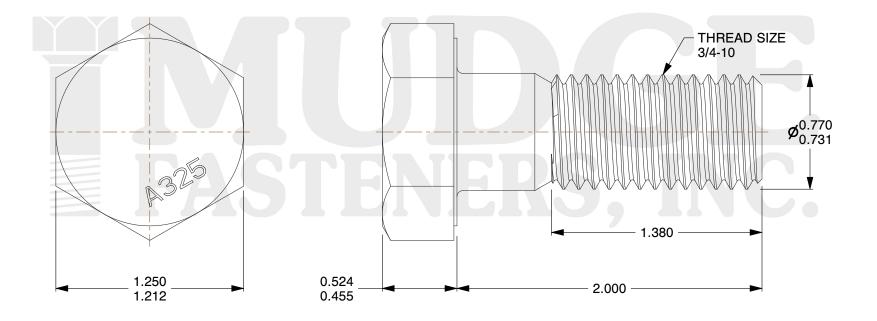

## Notes:

HEAD STYLE: HEAVY HEX HEAD
SCREW TYPE: STRUCTURAL BOLT

3. STANDARD: ANSI B18.2.6

4. MATERIAL: A-325 5. FINISH: GALVANIZED

@ www.mudgefasteners.com

This file and any associated information and specifications are provided for reference and evaluation purposes only and are subject to change without notice. Mudge Fasteners makes no representations, warranties, or guarantees as to the appropriateness, accuracy, completeness, or suitability for any purpose of the file, information, or specification. You are solely responsible for the use of the file, information, and specifications.

| COMPONENT<br>DESCRIPTION | 3/4-10X2 A-325 STRUCTURAL BOLT<br>GALVN GALVANIZED | UNIT   |
|--------------------------|----------------------------------------------------|--------|
|                          |                                                    | INCH   |
|                          |                                                    | SHEET  |
|                          |                                                    | 1 of 1 |
| PART NUMBER              | 213075C0200GA                                      | SCALE  |
| MATERIAL                 | A-325                                              | 1.589  |