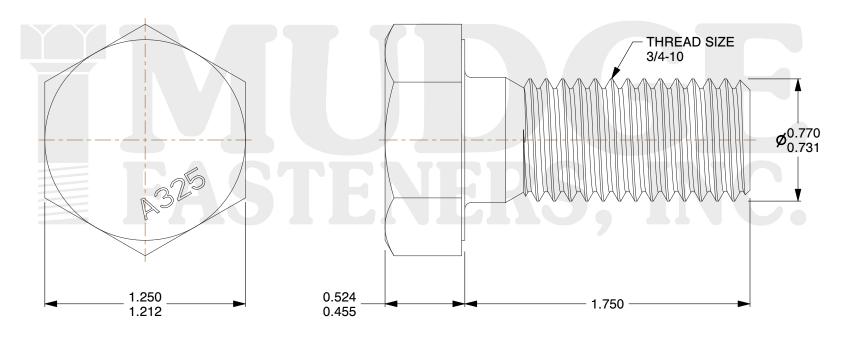

## Notes:

HEAD STYLE: HEAVY HEX HEAD
SCREW TYPE: STRUCTURAL BOLT

3. STANDARD: ANSI B18.2.6

4. MATERIAL: A-325 5. FINISH: PLAIN

@ www.mudgefasteners.com

This file and any associated information and specifications are provided for reference and evaluation purposes only and are subject to change without notice. Mudge Fasteners makes no representations, warranties, or guarantees as to the appropriateness, accuracy, completeness, or suitability for any purpose of the file, information, or specification. You are solely responsible for the use of the file, information, and specifications.

| COMPONENT<br>DESCRIPTION | 3/4-10X1-3/4 A-325 STRUCTURAL BOLT<br>PLN | UNIT   |
|--------------------------|-------------------------------------------|--------|
|                          |                                           | INCH   |
|                          |                                           | SHEET  |
|                          |                                           | 1 of 1 |
| PART NUMBER              | 213075C0175PN                             | SCALE  |
| MATERIAL                 | A-325                                     | 1.697  |