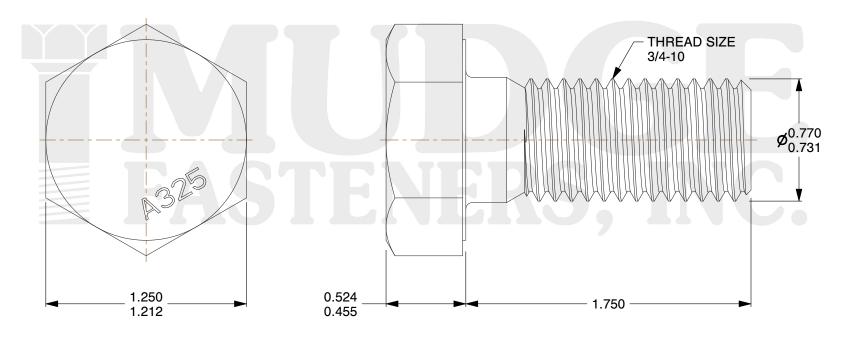

## Notes:

HEAD STYLE: HEAVY HEX HEAD
SCREW TYPE: STRUCTURAL BOLT

3. STANDARD: ANSI B18.2.6

4. MATERIAL: A-325 5. FINISH: GALVANIZED

@ www.mudgefasteners.com

This file and any associated information and specifications are provided for reference and evaluation purposes only and are subject to change without notice. Mudge Fasteners makes no representations, warranties, or guarantees as to the appropriateness, accuracy, completeness, or suitability for any purpose of the file, information, or specification. You are solely responsible for the use of the file, information, and specifications.

|                       |                                                  | ONIT   |
|-----------------------|--------------------------------------------------|--------|
| COMPONENT DESCRIPTION | 3/4-10X1-3/4 A-325 STRUCTURAL BOLT<br>GALVANIZED | INCH   |
|                       |                                                  | SHEET  |
|                       |                                                  | 1 of 1 |
| PART NUMBER           | 213075C0175GA                                    | SCALE  |
| MATERIAL              | A-325                                            | 1.697  |