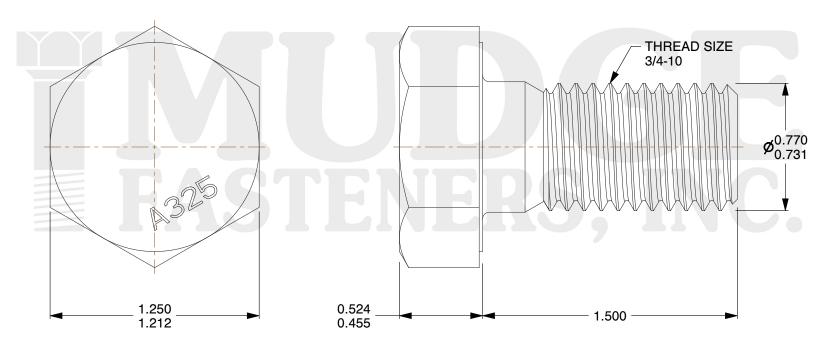

## Notes:

1. HEAD STYLE: HEAVY HEX HEAD
2. SCREW TYPE: STRUCTURAL BOLT

3. STANDARD: ANSI B18.2.6

4. MATERIAL: A-325 5. FINISH: PLAIN

@ www.mudgefasteners.com

This file and any associated information and specifications are provided for reference and evaluation purposes only and are subject to change without notice. Mudge Fasteners makes no representations, warranties, or guarantees as to the appropriateness, accuracy, completeness, or suitability for any purpose of the file, information, or specification. You are solely responsible for the use of the file, information, and specifications.

|                          |                                          | UNIT   |
|--------------------------|------------------------------------------|--------|
| COMPONENT<br>DESCRIPTION | 3/4-10X1-1/2 A325 STRUCTURAL BOLT<br>PLN | INCH   |
|                          |                                          | SHEET  |
|                          |                                          | 1 of 1 |
| PART NUMBER              | 213075C0150PN                            | SCALE  |
| MATERIAL                 | A-325                                    | 1.769  |