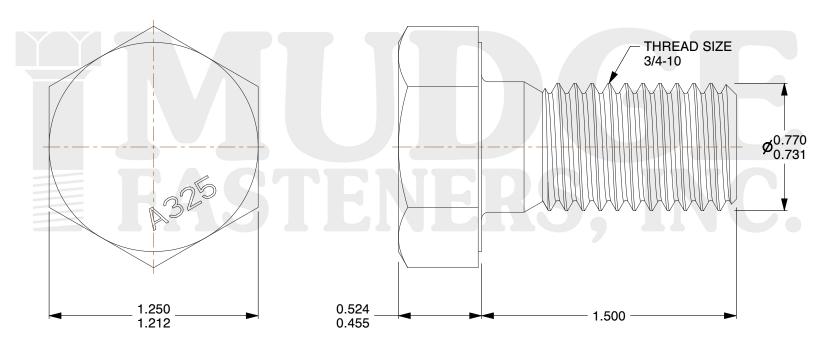

## Notes:

1. HEAD STYLE: HEAVY HEX HEAD
2. SCREW TYPE: STRUCTURAL BOLT

3. STANDARD: ANSI B18.2.6

4. MATERIAL: A-325 5. FINISH: GALVANIZED

g www.mudgefasteners.com

This file and any associated information and specifications are provided for reference and evaluation purposes only and are subject to change without notice. Mudge Fasteners makes no representations, warranties, or guarantees as to the appropriateness, accuracy, completeness, or suitability for any purpose of the file, information, or specification. You are solely responsible for the use of the file, information, and specifications.

|                          |                                                  | UNIT   |
|--------------------------|--------------------------------------------------|--------|
| COMPONENT<br>DESCRIPTION | 3/4-10X1-1/2 A-325 STRUCTURAL BOLT<br>GALVANIZED | INCH   |
|                          |                                                  | SHEET  |
|                          |                                                  | 1 of 1 |
| PART NUMBER              | 213075C0150GA                                    | SCALE  |
| MATERIAL                 | A-325                                            | 1.769  |