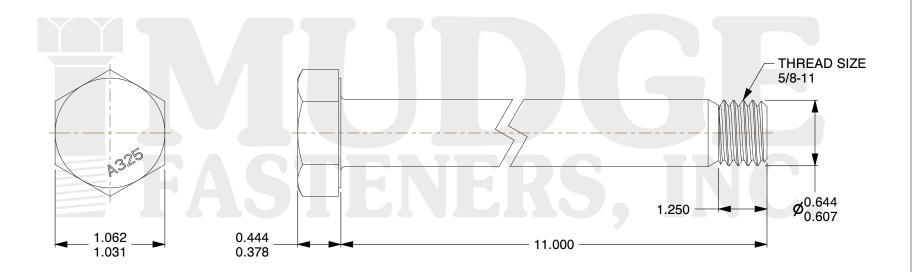

## Notes:

1. HEAD STYLE: HEAVY HEX HEAD
2. SCREW TYPE: STRUCTURAL BOLT

3. STANDARD: ANSI B18.2.6

4. MATERIAL: A-325 5. FINISH: PLAIN

@ www.mudgefasteners.com

This file and any associated information and specifications are provided for reference and evaluation purposes only and are subject to change without notice. Mudge Fasteners makes no representations, warranties, or guarantees as to the appropriateness, accuracy, completeness, or suitability for any purpose of the file, information, or specification. You are solely responsible for the use of the file, information, and specifications.

|                          |                                          | UNIT   |
|--------------------------|------------------------------------------|--------|
| COMPONENT<br>DESCRIPTION | 5/8-11X11 A-325 STRUCTURAL BOLT<br>PLAIN | INCH   |
|                          |                                          | SHEET  |
|                          |                                          | 1 of 1 |
| PART NUMBER              | 213062C1100PN                            | SCALE  |
| MATERIAL                 | A-325                                    | 1.093  |