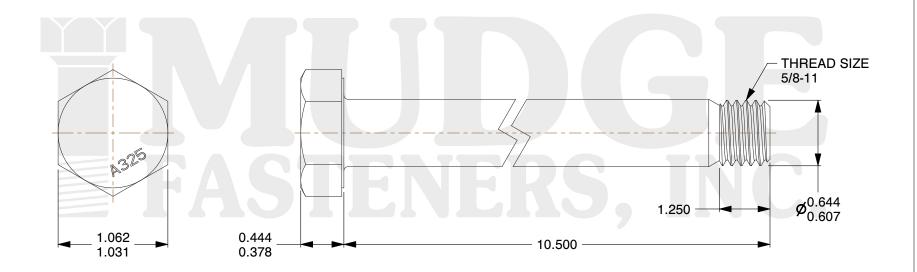

## Notes:

HEAD STYLE: HEAVY HEX HEAD
SCREW TYPE: STRUCTURAL BOLT

3. STANDARD: ANSI B18.2.6

4. MATERIAL: A-325 5. FINISH: PLAIN

@ www.mudgefasteners.com

This file and any associated information and specifications are provided for reference and evaluation purposes only and are subject to change without notice. Mudge Fasteners makes no representations, warranties, or guarantees as to the appropriateness, accuracy, completeness, or suitability for any purpose of the file, information, or specification. You are solely responsible for the use of the file, information, and specifications.

|                          |                                              | UNIT   |
|--------------------------|----------------------------------------------|--------|
| COMPONENT<br>DESCRIPTION | 5/8-11X10-1/2 A-325 STRUCTURAL BOLT<br>PLAIN | INCH   |
|                          |                                              | SHEET  |
|                          |                                              | 1 of 1 |
| PART NUMBER              | 213062C1050PN                                | SCALE  |
| MATERIAL                 | A-325                                        | 1.093  |