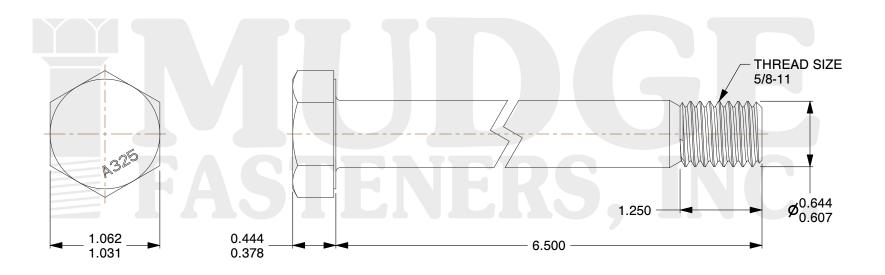

## Notes:

1. HEAD STYLE: HEAVY HEX HEAD
2. SCREW TYPE: STRUCTURAL BOLT

3. STANDARD: ANSI B18.2.6

4. MATERIAL: A-325 5. FINISH: ZINC

@ www.mudgefasteners.com

This file and any associated information and specifications are provided for reference and evaluation purposes only and are subject to change without notice. Mudge Fasteners makes no representations, warranties, or guarantees as to the appropriateness, accuracy, completeness, or suitability for any purpose of the file, information, or specification. You are solely responsible for the use of the file, information, and specifications.

| COMPONENT<br>DESCRIPTION | 5/8-11X6-1/2 A-325 STRUCTURAL BOLT<br>ZC | UNIT   |
|--------------------------|------------------------------------------|--------|
|                          |                                          | INCH   |
|                          |                                          | SHEET  |
|                          |                                          | 1 of 1 |
| PART NUMBER              | 213062C0650ZC                            | SCALE  |
| MATERIAL                 | A-325                                    | 1.093  |