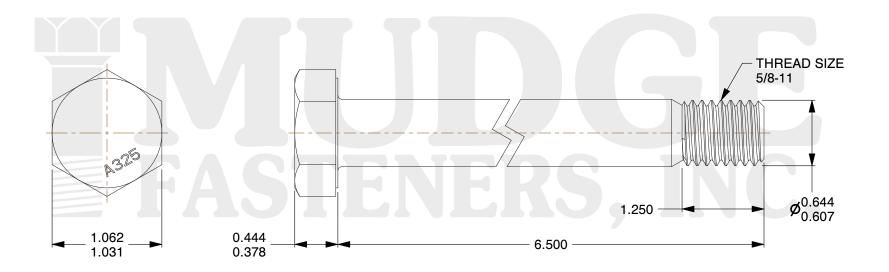

## Notes:

1. HEAD STYLE: HEAVY HEX HEAD
2. SCREW TYPE: STRUCTURAL BOLT

3. STANDARD: ANSI B18.2.6

4. MATERIAL: A-325 5. FINISH: GALVANIZED

@ www.mudgefasteners.com

This file and any associated information and specifications are provided for reference and evaluation purposes only and are subject to change without notice. Mudge Fasteners makes no representations, warranties, or guarantees as to the appropriateness, accuracy, completeness, or suitability for any purpose of the file, information, or specification. You are solely responsible for the use of the file, information, and specifications.

| COMPONENT<br>DESCRIPTION | 5/8-11X6-1/2 A-325 STRUCTURAL BOLT<br>HDG | UNIT   |
|--------------------------|-------------------------------------------|--------|
|                          |                                           | INCH   |
|                          |                                           | SHEET  |
|                          |                                           | 1 of 1 |
| PART NUMBER              | 213062C0650GA                             | SCALE  |
| MATERIAL                 | A-325                                     | 1.093  |