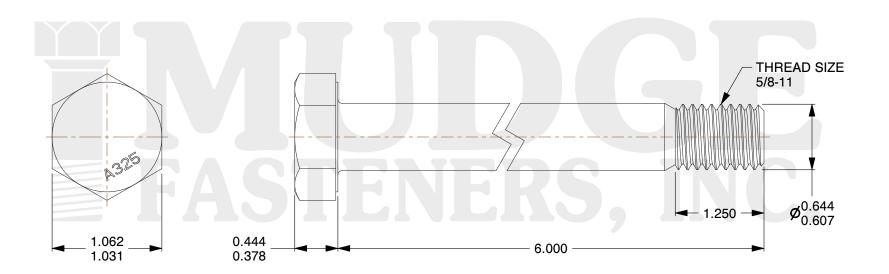

## Notes:

HEAD STYLE: HEAVY HEX HEAD
SCREW TYPE: STRUCTURAL BOLT

3. STANDARD: ANSI B18.2.6

4. MATERIAL: A-325 5. FINISH: PLAIN

@ www.mudgefasteners.com

This file and any associated information and specifications are provided for reference and evaluation purposes only and are subject to change without notice. Mudge Fasteners makes no representations, warranties, or guarantees as to the appropriateness, accuracy, completeness, or suitability for any purpose of the file, information, or specification. You are solely responsible for the use of the file, information, and specifications.

|                          |                                         | UNIT   |
|--------------------------|-----------------------------------------|--------|
| COMPONENT<br>DESCRIPTION | 5/8-11X6 A-325 STRUCTURAL BOLT<br>PLAIN | INCH   |
|                          |                                         | SHEET  |
|                          |                                         | 1 of 1 |
| PART NUMBER              | 213062C0600PN                           | SCALE  |
| MATERIAL                 | A-325                                   | 1.093  |