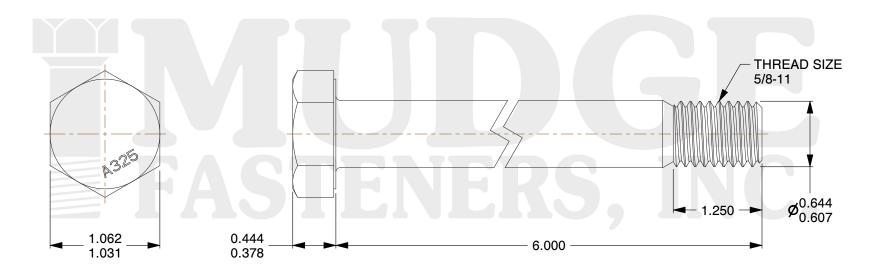

## Notes:

HEAD STYLE: HEAVY HEX HEAD
SCREW TYPE: STRUCTURAL BOLT

3. STANDARD: ANSI B18.2.6

4. MATERIAL: A-325 5. FINISH: GALVANIZED

@www.mudgefasteners.com

This file and any associated information and specifications are provided for reference and evaluation purposes only and are subject to change without notice. Mudge Fasteners makes no representations, warranties, or guarantees as to the appropriateness, accuracy, completeness, or suitability for any purpose of the file, information, or specification. You are solely responsible for the use of the file, information, and specifications.

|                          |                                              | UNIT   |
|--------------------------|----------------------------------------------|--------|
| COMPONENT<br>DESCRIPTION | 5/8-11X6 A-325 STRUCTURAL BOLT<br>GALVANIZED | INCH   |
|                          |                                              | SHEET  |
|                          |                                              | 1 of 1 |
| PART NUMBER              | 213062C0600GA                                | SCALE  |
| MATERIAL                 | A-325                                        | 1.093  |