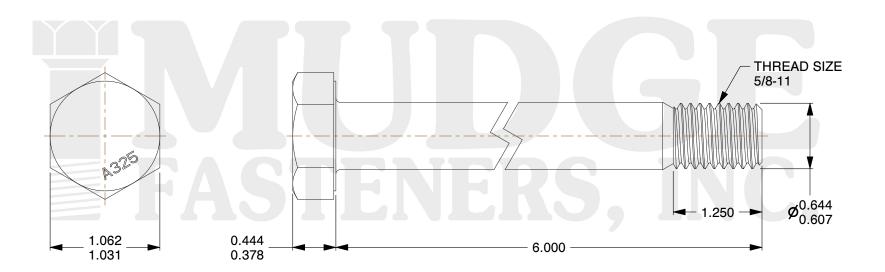

## Notes:

HEAD STYLE: HEAVY HEX HEAD
SCREW TYPE: STRUCTURAL BOLT

3. STANDARD: ANSI B18.2.6

4. MATERIAL: A-325

5. FINISH: BLACK OXIDE

@www.mudgefasteners.com

This file and any associated information and specifications are provided for reference and evaluation purposes only and are subject to change without notice. Mudge Fasteners makes no representations, warranties, or guarantees as to the appropriateness, accuracy, completeness, or suitability for any purpose of the file, information, or specification. You are solely responsible for the use of the file, information, and specifications.

|                          |                                               | UNIT   |
|--------------------------|-----------------------------------------------|--------|
| COMPONENT<br>DESCRIPTION | 5/8-11X6 A-325 STRUCTURAL BOLT<br>BLACK OXIDE | INCH   |
|                          |                                               | SHEET  |
|                          |                                               | 1 of 1 |
| PART NUMBER              | 213062C0600BO                                 | SCALE  |
| MATERIAL                 | A-325                                         | 1.093  |