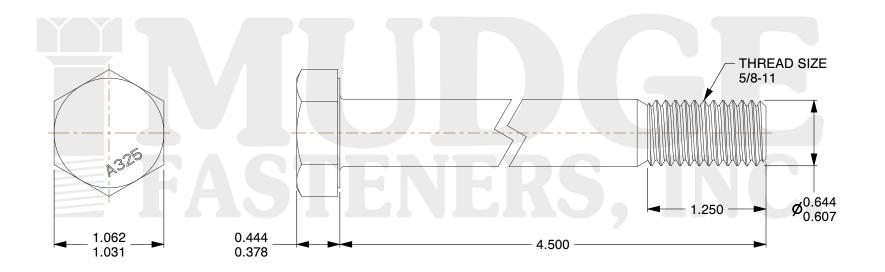

## Notes:

1. HEAD STYLE: HEAVY HEX HEAD
2. SCREW TYPE: STRUCTURAL BOLT

3. STANDARD: ANSI B18.2.6

4. MATERIAL: A-325 5. FINISH: ZINC

@ www.mudgefasteners.com

This file and any associated information and specifications are provided for reference and evaluation purposes only and are subject to change without notice. Mudge Fasteners makes no representations, warranties, or guarantees as to the appropriateness, accuracy, completeness, or suitability for any purpose of the file, information, or specification. You are solely responsible for the use of the file, information, and specifications.

|                          |                                            | UNIT   |
|--------------------------|--------------------------------------------|--------|
| COMPONENT<br>DESCRIPTION | 5/8-11X4-1/2 A-325 STRUCTURAL BOLT<br>ZINC | INCH   |
|                          |                                            | SHEET  |
|                          |                                            | 1 of 1 |
| PART NUMBER              | 213062C0450ZC                              | SCALE  |
| MATERIAL                 | A-325                                      | 1.093  |