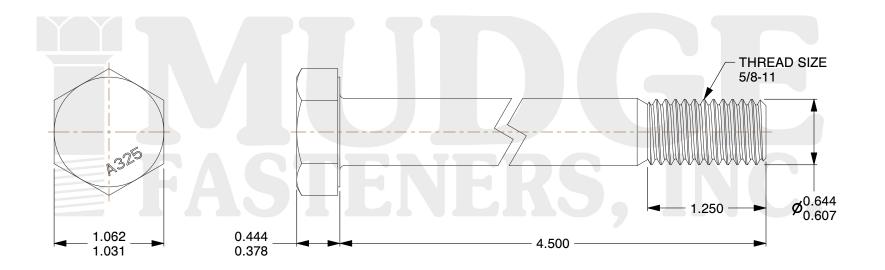

## Notes:

1. HEAD STYLE: HEAVY HEX HEAD
2. SCREW TYPE: STRUCTURAL BOLT

3. STANDARD: ANSI B18.2.6

4. MATERIAL: A-325 5. FINISH: GALVANIZED

@ www.mudgefasteners.com

This file and any associated information and specifications are provided for reference and evaluation purposes only and are subject to change without notice. Mudge Fasteners makes no representations, warranties, or guarantees as to the appropriateness, accuracy, completeness, or suitability for any purpose of the file, information, or specification. You are solely responsible for the use of the file, information, and specifications.

|                          |                                           | UNIT   |
|--------------------------|-------------------------------------------|--------|
| COMPONENT<br>DESCRIPTION | 5/8-11X4-1/2 A-325 STRUCTURAL BOLT<br>HDG | INCH   |
|                          |                                           | SHEET  |
|                          |                                           | 1 of 1 |
| PART NUMBER              | 213062C0450GA                             | SCALE  |
| MATERIAL                 | A-325                                     | 1.093  |