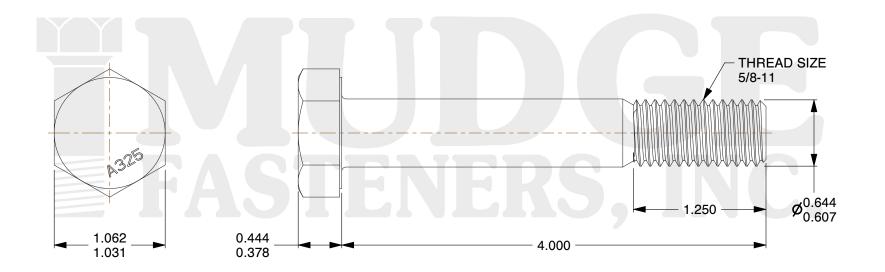

## Notes:

1. HEAD STYLE: HEAVY HEX HEAD
2. SCREW TYPE: STRUCTURAL BOLT

3. STANDARD: ANSI B18.2.6

4. MATERIAL: A-325 5. FINISH: ZINC

@ www.mudgefasteners.com

This file and any associated information and specifications are provided for reference and evaluation purposes only and are subject to change without notice. Mudge Fasteners makes no representations, warranties, or guarantees as to the appropriateness, accuracy, completeness, or suitability for any purpose of the file, information, or specification. You are solely responsible for the use of the file, information, and specifications.

|                          |                                        | UNIT   |
|--------------------------|----------------------------------------|--------|
| COMPONENT<br>DESCRIPTION | 5/8-11X4 A-325 STRUCTURAL BOLT<br>ZINC | INCH   |
|                          |                                        | SHEET  |
|                          |                                        | 1 of 1 |
| PART NUMBER              | 213062C0400ZC                          | SCALE  |
| MATERIAL                 | A-325                                  | 1.105  |