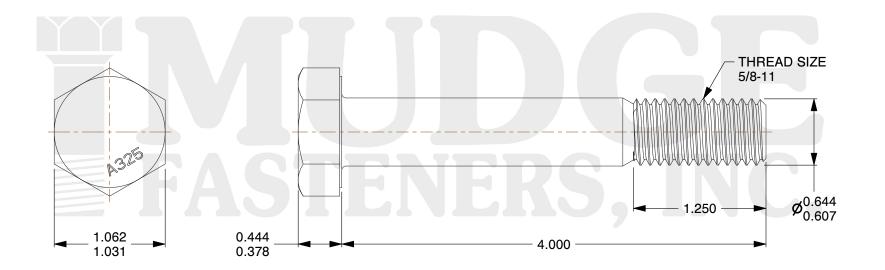

## Notes:

1. HEAD STYLE: HEAVY HEX HEAD
2. SCREW TYPE: STRUCTURAL BOLT

3. STANDARD: ANSI B18.2.6

4. MATERIAL: A-325 5. FINISH: PLAIN

@ www.mudgefasteners.com

This file and any associated information and specifications are provided for reference and evaluation purposes only and are subject to change without notice. Mudge Fasteners makes no representations, warranties, or guarantees as to the appropriateness, accuracy, completeness, or suitability for any purpose of the file, information, or specification. You are solely responsible for the use of the file, information, and specifications.

|                          |                                         | UNIT   |
|--------------------------|-----------------------------------------|--------|
| COMPONENT<br>DESCRIPTION | 5/8-11X4 A-325 STRUCTURAL BOLT<br>PLAIN | INCH   |
|                          |                                         | SHEET  |
|                          |                                         | 1 of 1 |
| PART NUMBER              | 213062C0400PN                           | SCALE  |
| MATERIAL                 | A-325                                   | 1.105  |