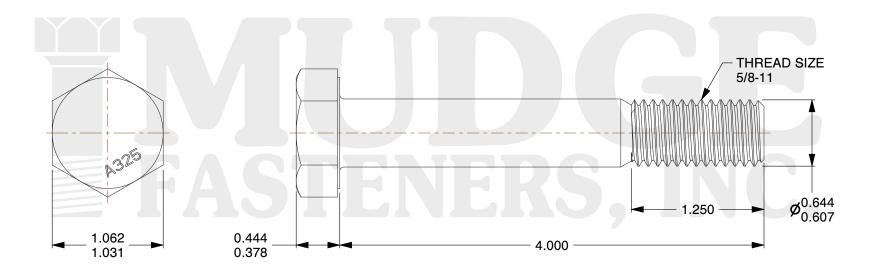

## Notes:

1. HEAD STYLE: HEAVY HEX HEAD
2. SCREW TYPE: STRUCTURAL BOLT

3. STANDARD: ANSI B18.2.6

4. MATERIAL: A-325

5. FINISH: BLACK OXIDE

@www.mudgefasteners.com

This file and any associated information and specifications are provided for reference and evaluation purposes only and are subject to change without notice. Mudge Fasteners makes no representations, warranties, or guarantees as to the appropriateness, accuracy, completeness, or suitability for any purpose of the file, information, or specification. You are solely responsible for the use of the file, information, and specifications.

|                          |                                               | UNIT   |
|--------------------------|-----------------------------------------------|--------|
| COMPONENT<br>DESCRIPTION | 5/8-11X4 A-325 STRUCTURAL BOLT<br>BLACK OXIDE | INCH   |
|                          |                                               | SHEET  |
|                          |                                               | 1 of 1 |
| PART NUMBER              | 213062C0400BO                                 | SCALE  |
| MATERIAL                 | A-325                                         | 1.105  |