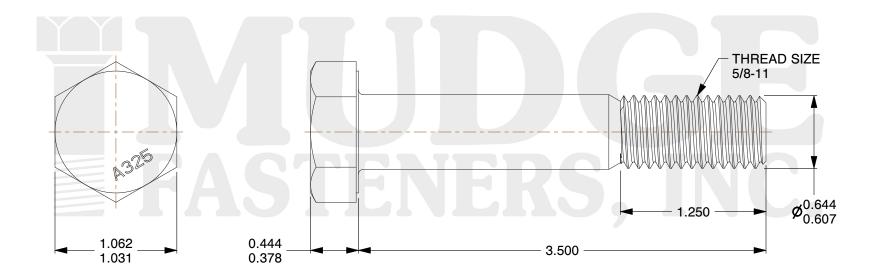

## Notes:

HEAD STYLE: HEAVY HEX HEAD
SCREW TYPE: STRUCTURAL BOLT

3. STANDARD: ANSI B18.2.6

4. MATERIAL: A-325 5. FINISH: PLAIN

@ www.mudgefasteners.com

This file and any associated information and specifications are provided for reference and evaluation purposes only and are subject to change without notice. Mudge Fasteners makes no representations, warranties, or guarantees as to the appropriateness, accuracy, completeness, or suitability for any purpose of the file, information, or specification. You are solely responsible for the use of the file, information, and specifications.

|                          |                                            | UNIT   |
|--------------------------|--------------------------------------------|--------|
| COMPONENT<br>DESCRIPTION | 5/8-11X3-1/2 A325 STRUCTURAL BOLT<br>PLAIN | INCH   |
|                          |                                            | SHEET  |
|                          |                                            | 1 of 1 |
| PART NUMBER              | 213062C0350PN                              | SCALE  |
| MATERIAL                 | A-325                                      | 1.213  |