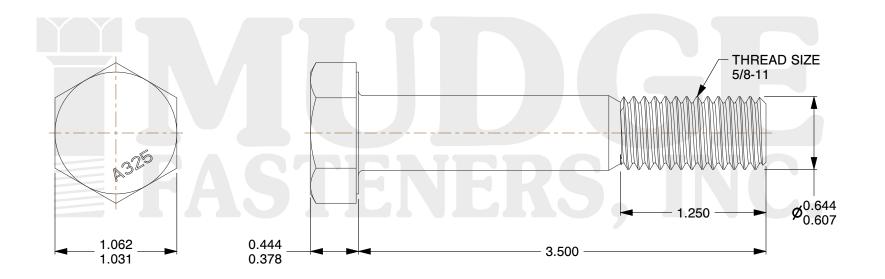

## Notes:

HEAD STYLE: HEAVY HEX HEAD
SCREW TYPE: STRUCTURAL BOLT

3. STANDARD: ANSI B18.2.6

4. MATERIAL: A-325 5. FINISH: GALVANIZED

@ www.mudgefasteners.com

This file and any associated information and specifications are provided for reference and evaluation purposes only and are subject to change without notice. Mudge Fasteners makes no representations, warranties, or guarantees as to the appropriateness, accuracy, completeness, or suitability for any purpose of the file, information, or specification. You are solely responsible for the use of the file, information, and specifications.

| COMPONENT<br>DESCRIPTION | 5/8-11X3-1/2 A-325 STRUCTURAL BOLT<br>HDG | UNIT   |
|--------------------------|-------------------------------------------|--------|
|                          |                                           | INCH   |
|                          |                                           | SHEET  |
|                          |                                           | 1 of 1 |
| PART NUMBER              | 213062C0350GA                             | SCALE  |
| MATERIAL                 | A-325                                     | 1.213  |