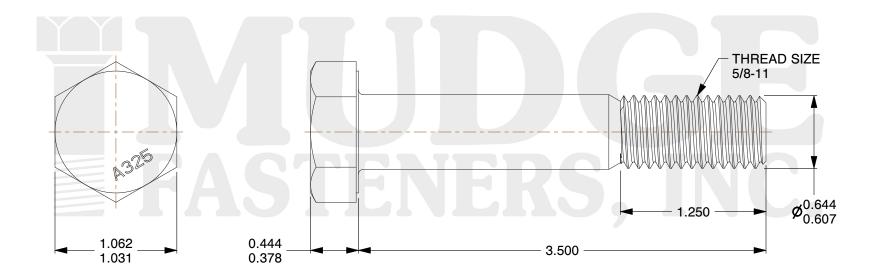

## Notes:

HEAD STYLE: HEAVY HEX HEAD
SCREW TYPE: STRUCTURAL BOLT

3. STANDARD: ANSI B18.2.6

4. MATERIAL: A-325

5. FINISH: BLACK OXIDE

@ www.mudgefasteners.com

This file and any associated information and specifications are provided for reference and evaluation purposes only and are subject to change without notice. Mudge Fasteners makes no representations, warranties, or guarantees as to the appropriateness, accuracy, completeness, or suitability for any purpose of the file, information, or specification. You are solely responsible for the use of the file, information, and specifications.

|                          |                                              | UNIT   |
|--------------------------|----------------------------------------------|--------|
| COMPONENT<br>DESCRIPTION | 5/8-11X3-1/2 A-325 STRUCTURAL<br>BLACK OXIDE | INCH   |
|                          |                                              | SHEET  |
|                          |                                              | 1 of 1 |
| PART NUMBER              | 213062C0350BO                                | SCALE  |
| MATERIAL                 | A-325                                        | 1.213  |