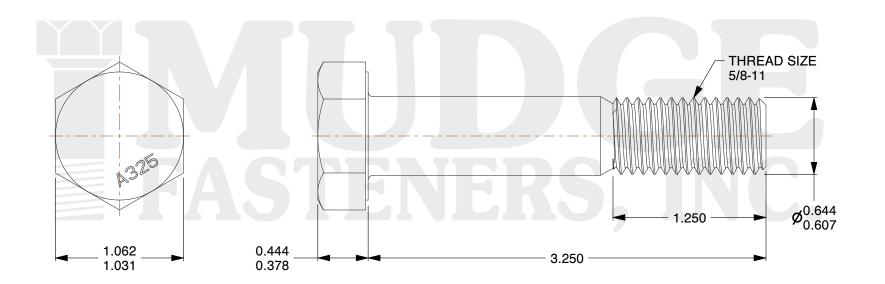

## Notes:

HEAD STYLE: HEAVY HEX HEAD
SCREW TYPE: STRUCTURAL BOLT

3. STANDARD: ANSI B18.2.6

4. MATERIAL: A-325 5. FINISH: TYPE 3

This file and any associated information and specifications are provided for reference and evaluation purposes only and are subject to change without notice. Mudge Fasteners makes no representations, warranties, or guarantees as to the appropriateness, accuracy, completeness, or suitability for any purpose of the file, information, or specification. You are solely responsible for the use of the file, information, and specifications.

|                          |                                             | UNIT   |
|--------------------------|---------------------------------------------|--------|
| COMPONENT<br>DESCRIPTION | 5/8-11X3-1/4 A325 STRUCTURAL BOLT<br>TYPE 3 | INCH   |
|                          |                                             | SHEET  |
|                          |                                             | 1 of 1 |
| PART NUMBER              | 213062C0325T3                               | SCALE  |
| MATERIAL                 | A-325                                       | 1.275  |