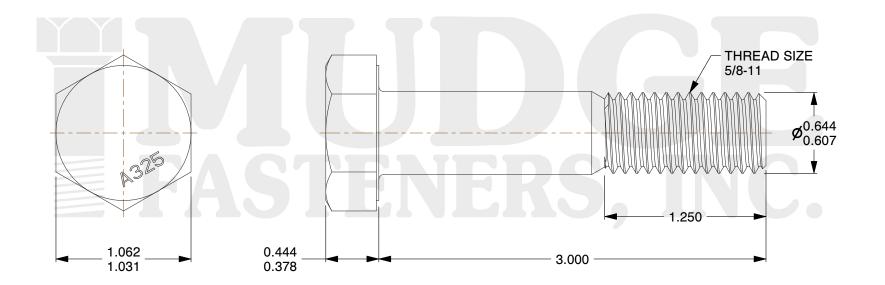

## Notes:

1. HEAD STYLE: HEAVY HEX HEAD
2. SCREW TYPE: STRUCTURAL BOLT

3. STANDARD: ANSI B18.2.6

4. MATERIAL: A-325

5. FINISH: TYPE 3 GALVANIZED

@ www.mudgefasteners.com

This file and any associated information and specifications are provided for reference and evaluation purposes only and are subject to change without notice. Mudge Fasteners makes no representations, warranties, or guarantees as to the appropriateness, accuracy, completeness, or suitability for any purpose of the file, information, or specification. You are solely responsible for the use of the file, information, and specifications.

|                          |                                                     | UNIT   |
|--------------------------|-----------------------------------------------------|--------|
| COMPONENT<br>DESCRIPTION | 5/8-11X3 A-325 STRUCTURAL BOLT<br>TYPE 3 GALVANIZED | INCH   |
|                          |                                                     | SHEET  |
|                          |                                                     | 1 of 1 |
| PART NUMBER              | 213062C0300T3GA                                     | SCALE  |
| MATERIAL                 | A-325                                               | 1.344  |