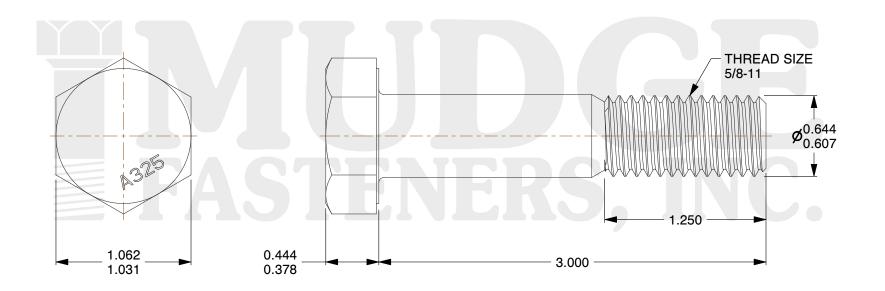

## Notes:

1. HEAD STYLE: HEAVY HEX HEAD
2. SCREW TYPE: STRUCTURAL BOLT

3. STANDARD: ANSI B18.2.6

4. MATERIAL: A-325 5. FINISH: PLAIN

@ www.mudgefasteners.com

This file and any associated information and specifications are provided for reference and evaluation purposes only and are subject to change without notice. Mudge Fasteners makes no representations, warranties, or guarantees as to the appropriateness, accuracy, completeness, or suitability for any purpose of the file, information, or specification. You are solely responsible for the use of the file, information, and specifications.

|                          |                                         | UNIT   |
|--------------------------|-----------------------------------------|--------|
| COMPONENT<br>DESCRIPTION | 5/8-11X3 A-325 STRUCTURAL BOLT<br>PLAIN | INCH   |
|                          |                                         | SHEET  |
|                          |                                         | 1 of 1 |
| PART NUMBER              | 213062C0300PN                           | SCALE  |
| MATERIAL                 | A-325                                   | 1.344  |