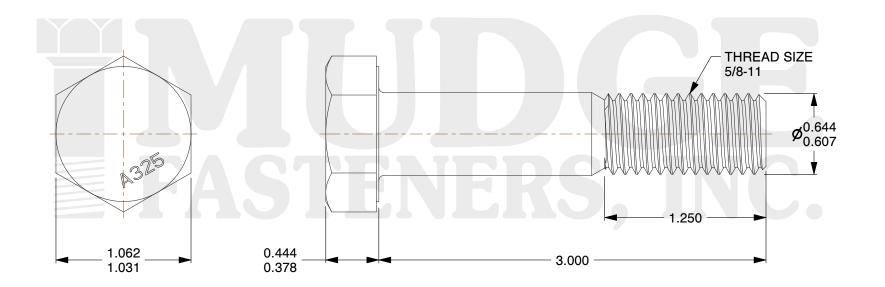

## Notes:

HEAD STYLE: HEAVY HEX HEAD
SCREW TYPE: STRUCTURAL BOLT

3. STANDARD: ANSI B18.2.6

4. MATERIAL: A-325 5. FINISH: GALVANIZED

@ www.mudgefasteners.com

This file and any associated information and specifications are provided for reference and evaluation purposes only and are subject to change without notice. Mudge Fasteners makes no representations, warranties, or guarantees as to the appropriateness, accuracy, completeness, or suitability for any purpose of the file, information, or specification. You are solely responsible for the use of the file, information, and specifications.

| COMPONENT<br>DESCRIPTION | 5/8-11X3 A-325 STRUCTURAL BOLT<br>GALVANIZED | UNIT   |
|--------------------------|----------------------------------------------|--------|
|                          |                                              | INCH   |
|                          |                                              | SHEET  |
|                          |                                              | 1 of 1 |
| PART NUMBER              | 213062C0300GA                                | SCALE  |
| MATERIAL                 | A-325                                        | 1.344  |