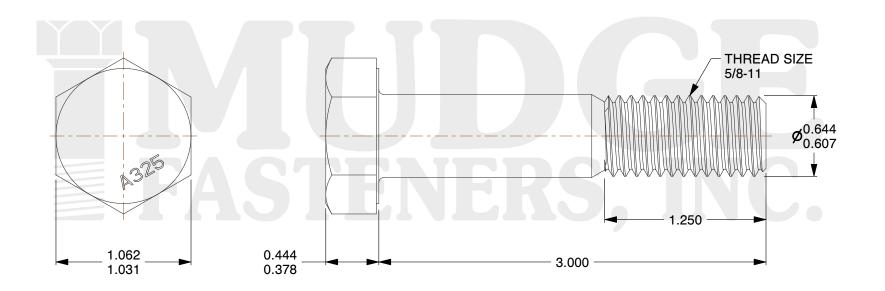

## Notes:

1. HEAD STYLE: HEAVY HEX HEAD
2. SCREW TYPE: STRUCTURAL BOLT

3. STANDARD: ANSI B18.2.6

4. MATERIAL: A-325

5. FINISH: BLACK OXIDE

@ www.mudgefasteners.com

This file and any associated information and specifications are provided for reference and evaluation purposes only and are subject to change without notice. Mudge Fasteners makes no representations, warranties, or guarantees as to the appropriateness, accuracy, completeness, or suitability for any purpose of the file, information, or specification. You are solely responsible for the use of the file, information, and specifications.

|                          |                                               | UNIT   |
|--------------------------|-----------------------------------------------|--------|
| COMPONENT<br>DESCRIPTION | 5/8-11X3 A-325 STRUCTURAL BOLT<br>BLACK OXIDE | INCH   |
|                          |                                               | SHEET  |
|                          |                                               | 1 of 1 |
| PART NUMBER              | 213062C0300BO                                 | SCALE  |
| MATERIAL                 | A-325                                         | 1.344  |