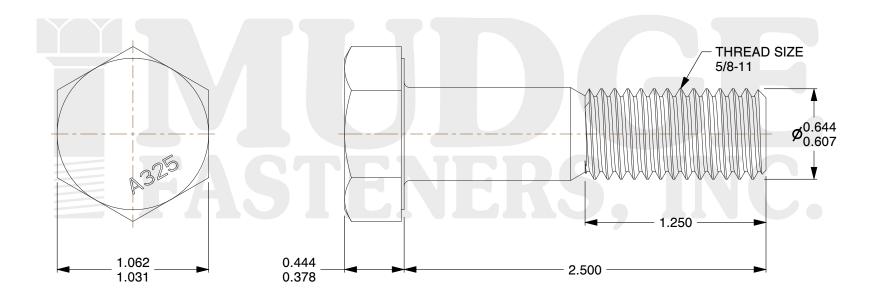

## Notes:

1. HEAD STYLE: HEAVY HEX HEAD
2. SCREW TYPE: STRUCTURAL BOLT

3. STANDARD: ANSI B18.2.6

4. MATERIAL: A-325 5. FINISH: ZINC

@ www.mudgefasteners.com

This file and any associated information and specifications are provided for reference and evaluation purposes only and are subject to change without notice. Mudge Fasteners makes no representations, warranties, or guarantees as to the appropriateness, accuracy, completeness, or suitability for any purpose of the file, information, or specification. You are solely responsible for the use of the file, information, and specifications.

|                          |                                            | UNIT   |
|--------------------------|--------------------------------------------|--------|
| COMPONENT<br>DESCRIPTION | 5/8-11X2-1/2 A-325 STRUCTURAL BOLT<br>ZINC | INCH   |
|                          |                                            | SHEET  |
|                          |                                            | 1 of 1 |
| PART NUMBER              | 213062C0250ZC                              | SCALE  |
| MATERIAL                 | A-325                                      | 1.508  |