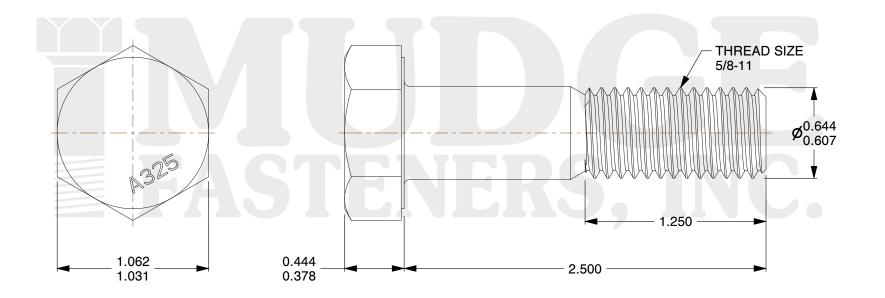

## Notes:

1. HEAD STYLE: HEAVY HEX HEAD
2. SCREW TYPE: STRUCTURAL BOLT

3. STANDARD: ANSI B18.2.6

4. MATERIAL: A-325

5. FINISH: TYPE 3 GALVANIZED

@ www.mudgefasteners.com

This file and any associated information and specifications are provided for reference and evaluation purposes only and are subject to change without notice. Mudge Fasteners makes no representations, warranties, or guarantees as to the appropriateness, accuracy, completeness, or suitability for any purpose of the file, information, or specification. You are solely responsible for the use of the file, information, and specifications.

| COMPONENT<br>DESCRIPTION | 5/8-11X2-1/2 A-325 STRUCTURAL BOLT<br>TYPE 3 GALVANIZED | UNIT   |
|--------------------------|---------------------------------------------------------|--------|
|                          |                                                         | INCH   |
|                          |                                                         | SHEET  |
|                          |                                                         | 1 of 1 |
| PART NUMBER              | 213062C0250T3GA                                         | SCALE  |
| MATERIAL                 | A-325                                                   | 1.508  |