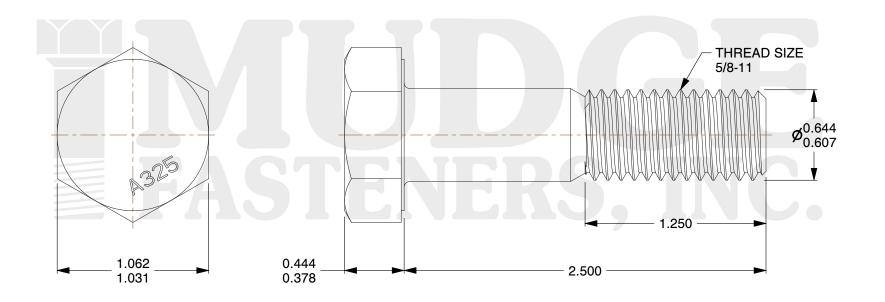

## Notes:

1. HEAD STYLE: HEAVY HEX HEAD
2. SCREW TYPE: STRUCTURAL BOLT

3. STANDARD: ANSI B18.2.6

4. MATERIAL: A-325 5. FINISH: GALVANIZED

@ www.mudgefasteners.com

This file and any associated information and specifications are provided for reference and evaluation purposes only and are subject to change without notice. Mudge Fasteners makes no representations, warranties, or guarantees as to the appropriateness, accuracy, completeness, or suitability for any purpose of the file, information, or specification. You are solely responsible for the use of the file, information, and specifications.

|                          |                                             | UNIT   |
|--------------------------|---------------------------------------------|--------|
| COMPONENT<br>DESCRIPTION | 5/8-11X2-1/2 A-325 STRUCTURAL BOLT<br>GALV. | INCH   |
|                          |                                             | SHEET  |
|                          |                                             | 1 of 1 |
| PART NUMBER              | 213062C0250GA                               | SCALE  |
| MATERIAL                 | A-325                                       | 1.508  |