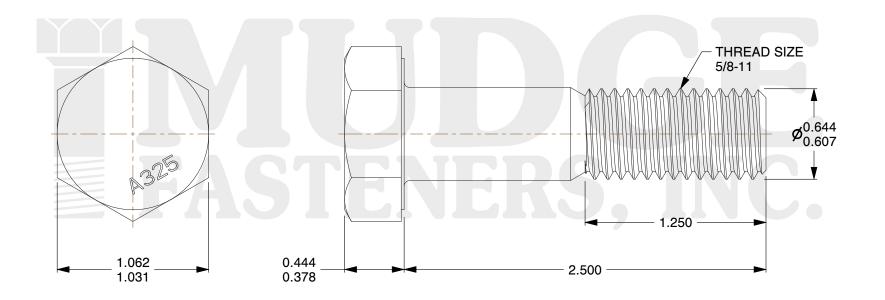

## Notes:

HEAD STYLE: HEAVY HEX HEAD
SCREW TYPE: STRUCTURAL BOLT

3. STANDARD: ANSI B18.2.6

4. MATERIAL: A-325

5. FINISH: BLACK OXIDE

g www.mudgefasteners.com

This file and any associated information and specifications are provided for reference and evaluation purposes only and are subject to change without notice. Mudge Fasteners makes no representations, warranties, or guarantees as to the appropriateness, accuracy, completeness, or suitability for any purpose of the file, information, or specification. You are solely responsible for the use of the file, information, and specifications.

|                          |                                                  | UNIT   |
|--------------------------|--------------------------------------------------|--------|
| COMPONENT<br>DESCRIPTION | 5/8-11X2-1/2 A325 STRUCTURAL BOLT<br>BLACK OXIDE | INCH   |
|                          |                                                  | SHEET  |
|                          |                                                  | 1 of 1 |
| PART NUMBER              | 213062C0250BO                                    | SCALE  |
| MATERIAL                 | A-325                                            | 1.508  |