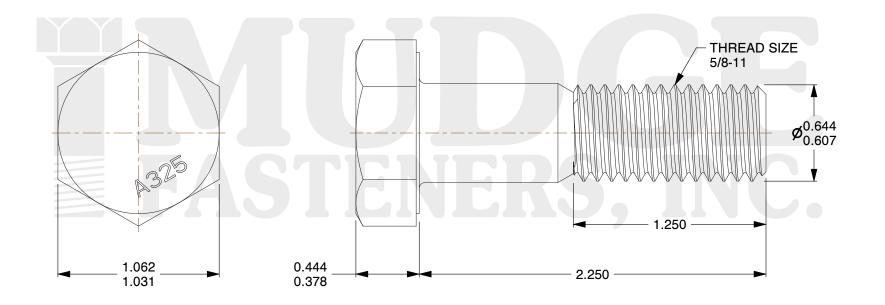

## Notes:

HEAD STYLE: HEAVY HEX HEAD
SCREW TYPE: STRUCTURAL BOLT

3. STANDARD: ANSI B18.2.6

4. MATERIAL: A-325 5. FINISH: GALVANIZED

@ www.mudgefasteners.com

This file and any associated information and specifications are provided for reference and evaluation purposes only and are subject to change without notice. Mudge Fasteners makes no representations, warranties, or guarantees as to the appropriateness, accuracy, completeness, or suitability for any purpose of the file, information, or specification. You are solely responsible for the use of the file, information, and specifications.

|                          |                                                 | UNIT   |
|--------------------------|-------------------------------------------------|--------|
| COMPONENT<br>DESCRIPTION | 5/8-11X2-1/4 A325 STRUCTURAL BOLT<br>GALVANIZED | INCH   |
|                          |                                                 | SHEET  |
|                          |                                                 | 1 of 1 |
| PART NUMBER              | 213062C0225GA                                   | SCALE  |
| MATERIAL                 | A-325                                           | 1.605  |