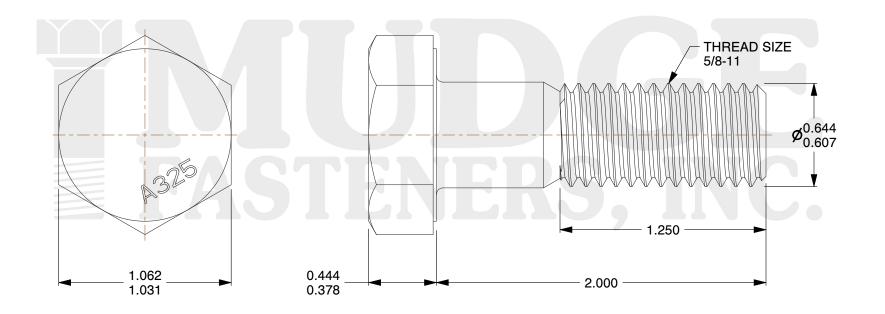

## Notes:

HEAD STYLE: HEAVY HEX HEAD
SCREW TYPE: STRUCTURAL BOLT

3. STANDARD: ANSI B18.2.6

4. MATERIAL: A-325 5. FINISH: ZINC

@ www.mudgefasteners.com

This file and any associated information and specifications are provided for reference and evaluation purposes only and are subject to change without notice. Mudge Fasteners makes no representations, warranties, or guarantees as to the appropriateness, accuracy, completeness, or suitability for any purpose of the file, information, or specification. You are solely responsible for the use of the file, information, and specifications.

|                          |                                        | UNIT   |
|--------------------------|----------------------------------------|--------|
| COMPONENT<br>DESCRIPTION | 5/8-11X2 A-325 STRUCTURAL BOLT<br>ZINC | INCH   |
|                          |                                        | SHEET  |
|                          |                                        | 1 of 1 |
| PART NUMBER              | 213062C0200ZC                          | SCALE  |
| MATERIAL                 | A-325                                  | 1.717  |