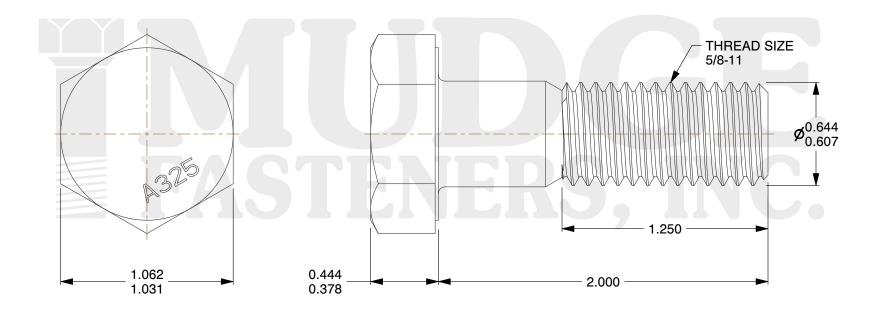

## Notes:

1. HEAD STYLE: HEAVY HEX HEAD
2. SCREW TYPE: STRUCTURAL BOLT

3. STANDARD: ANSI B18.2.6

4. MATERIAL: A-325

5. FINISH: TYPE 3 GALVANIZED

@ www.mudgefasteners.com

This file and any associated information and specifications are provided for reference and evaluation purposes only and are subject to change without notice. Mudge Fasteners makes no representations, warranties, or guarantees as to the appropriateness, accuracy, completeness, or suitability for any purpose of the file, information, or specification. You are solely responsible for the use of the file, information, and specifications.

| COMPONENT<br>DESCRIPTION | 5/8-11X2 A-325 STRUCTURAL BOLT<br>TYPE 3 GALVANIZED | UNIT   |
|--------------------------|-----------------------------------------------------|--------|
|                          |                                                     | INCH   |
|                          |                                                     | SHEET  |
|                          |                                                     | 1 of 1 |
| PART NUMBER              | 213062C0200T3GA                                     | SCALE  |
| MATERIAL                 | A-325                                               | 1.717  |