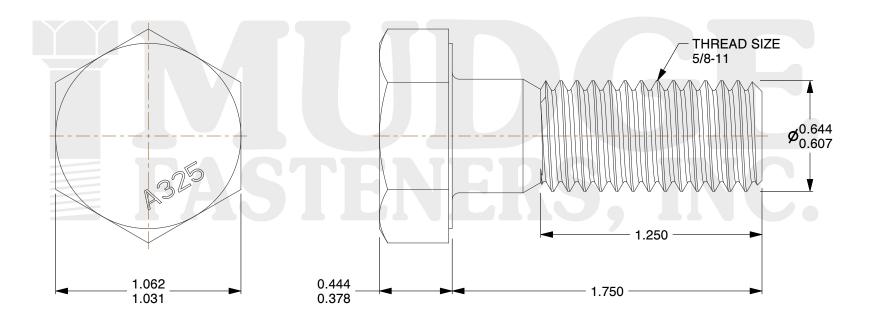

## Notes:

HEAD STYLE: HEAVY HEX HEAD
SCREW TYPE: STRUCTURAL BOLT

3. STANDARD: ANSI B18.2.6

4. MATERIAL: A-3255. FINISH: GALVANIZED

@ www.mudgefasteners.com

This file and any associated information and specifications are provided for reference and evaluation purposes only and are subject to change without notice. Mudge Fasteners makes no representations, warranties, or guarantees as to the appropriateness, accuracy, completeness, or suitability for any purpose of the file, information, or specification. You are solely responsible for the use of the file, information, and specifications.

|                          |                                           | UNIT   |
|--------------------------|-------------------------------------------|--------|
| COMPONENT<br>DESCRIPTION | 5/8-11X1-3/4 A-325 STRUCTURAL BOLT<br>GA. | INCH   |
|                          |                                           | SHEET  |
|                          |                                           | 1 of 1 |
| PART NUMBER              | 213062C0175GA                             | SCALE  |
| MATERIAL                 | A-325                                     | 1.844  |