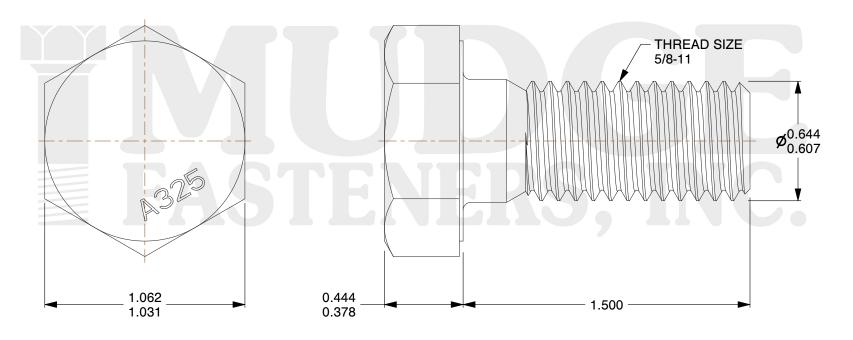

## Notes:

1. HEAD STYLE: HEAVY HEX HEAD
2. SCREW TYPE: STRUCTURAL BOLT

3. STANDARD: ANSI B18.2.6

4. MATERIAL: A-325 5. FINISH: ZINC

@ www.mudgefasteners.com

This file and any associated information and specifications are provided for reference and evaluation purposes only and are subject to change without notice. Mudge Fasteners makes no representations, warranties, or guarantees as to the appropriateness, accuracy, completeness, or suitability for any purpose of the file, information, or specification. You are solely responsible for the use of the file, information, and specifications.

|                          |                                           | UNIT   |
|--------------------------|-------------------------------------------|--------|
| COMPONENT<br>DESCRIPTION | 5/8-11X1-1/2 A325 STRUCTURAL BOLT<br>ZINC | INCH   |
|                          |                                           | SHEET  |
|                          |                                           | 1 of 1 |
| PART NUMBER              | 213062C0150ZC                             | SCALE  |
| MATERIAL                 | A-325                                     | 1.992  |