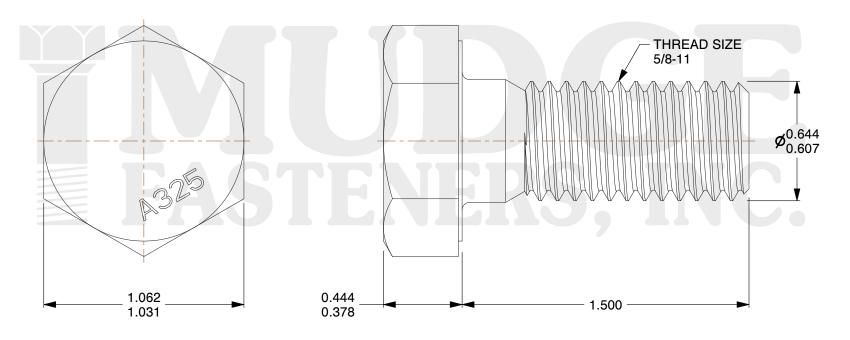

## Notes:

HEAD STYLE: HEAVY HEX HEAD
SCREW TYPE: STRUCTURAL BOLT

3. STANDARD: ANSI B18.2.6

4. MATERIAL: A-325 5. FINISH: GALVANIZED

@ www.mudgefasteners.com

This file and any associated information and specifications are provided for reference and evaluation purposes only and are subject to change without notice. Mudge Fasteners makes no representations, warranties, or guarantees as to the appropriateness, accuracy, completeness, or suitability for any purpose of the file, information, or specification. You are solely responsible for the use of the file, information, and specifications.

| COMPONENT<br>DESCRIPTION | 5/8-11X1-1/2 A-325 STRUCTURAL BOLT<br>GA. | UNIT   |
|--------------------------|-------------------------------------------|--------|
|                          |                                           | INCH   |
|                          |                                           | SHEET  |
|                          |                                           | 1 of 1 |
| PART NUMBER              | 213062C0150GA                             | SCALE  |
| MATERIAL                 | A-325                                     | 1.992  |