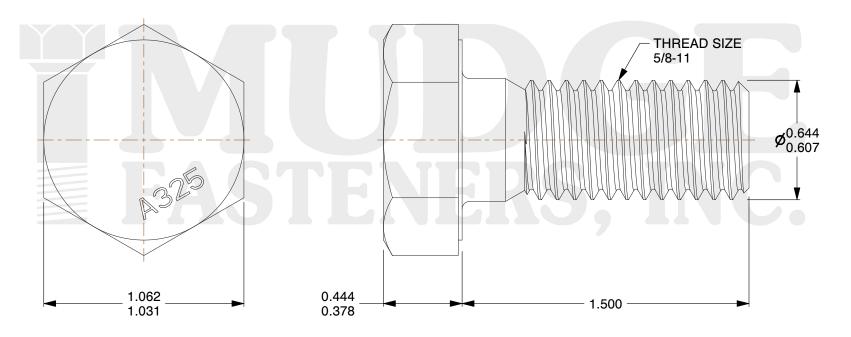

## Notes:

1. HEAD STYLE: HEAVY HEX HEAD
2. SCREW TYPE: STRUCTURAL BOLT

3. STANDARD: ANSI B18.2.6

4. MATERIAL: A-325

@ www.mudgefasteners.com

This file and any associated information and specifications are provided for reference and evaluation purposes only and are subject to change without notice. Mudge Fasteners makes no representations, warranties, or guarantees as to the appropriateness, accuracy, completeness, or suitability for any purpose of the file, information, or specification. You are solely responsible for the use of the file, information, and specifications.

|                          |                                                | UNIT   |
|--------------------------|------------------------------------------------|--------|
| COMPONENT<br>DESCRIPTION | 5/8-11X1-1/2 DURA-CON A-325<br>STRUCTURAL BOLT | INCH   |
|                          |                                                | SHEET  |
|                          |                                                | 1 of 1 |
| PART NUMBER              | 213062C0150DC                                  | SCALE  |
| MATERIAL                 | A-325                                          | 1.992  |