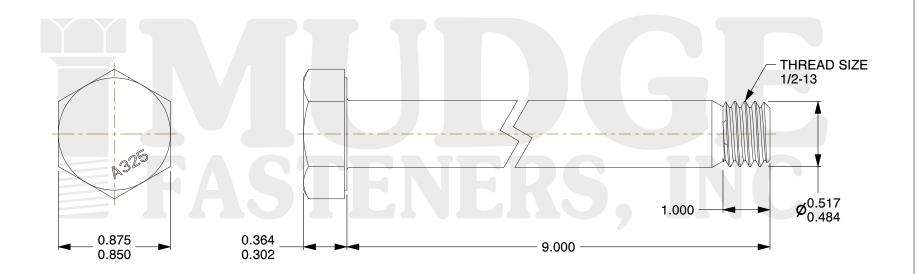

## Notes:

1. HEAD STYLE: HEAVY HEX HEAD
2. SCREW TYPE: STRUCTURAL BOLT

3. STANDARD: ANSI B18.2.6

4. MATERIAL: A-325 5. FINISH: PLAIN

@ www.mudgefasteners.com

This file and any associated information and specifications are provided for reference and evaluation purposes only and are subject to change without notice. Mudge Fasteners makes no representations, warranties, or guarantees as to the appropriateness, accuracy, completeness, or suitability for any purpose of the file, information, or specification. You are solely responsible for the use of the file, information, and specifications.

|                          |                                         | UNIT   |
|--------------------------|-----------------------------------------|--------|
| COMPONENT<br>DESCRIPTION | 1/2-13X9 A-325 STRUCTURAL BOLT<br>PLAIN | INCH   |
|                          |                                         | SHEET  |
|                          |                                         | 1 of 1 |
| PART NUMBER              | 213050C0900PN                           | SCALE  |
| MATERIAL                 | A-325                                   | 1.356  |