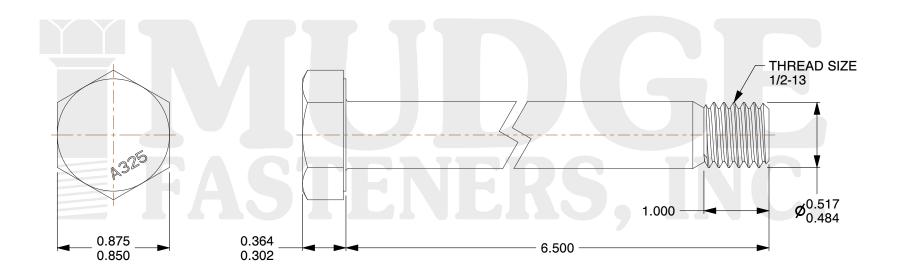

## Notes:

1. HEAD STYLE: HEAVY HEX HEAD
2. SCREW TYPE: STRUCTURAL BOLT

3. STANDARD: ANSI B18.2.6

4. MATERIAL: A-325 5. FINISH: ZINC

@ www.mudgefasteners.com

This file and any associated information and specifications are provided for reference and evaluation purposes only and are subject to change without notice. Mudge Fasteners makes no representations, warranties, or guarantees as to the appropriateness, accuracy, completeness, or suitability for any purpose of the file, information, or specification. You are solely responsible for the use of the file, information, and specifications.

| COMPONENT<br>DESCRIPTION | 1/2-13X6-1/2 A325 STRUCTURAL BOLT<br>ZINC | UNIT   |
|--------------------------|-------------------------------------------|--------|
|                          |                                           | INCH   |
|                          |                                           | SHEET  |
|                          |                                           | 1 of 1 |
| PART NUMBER              | 213050C0650ZC                             | SCALE  |
| MATERIAL                 | A-325                                     | 1.356  |