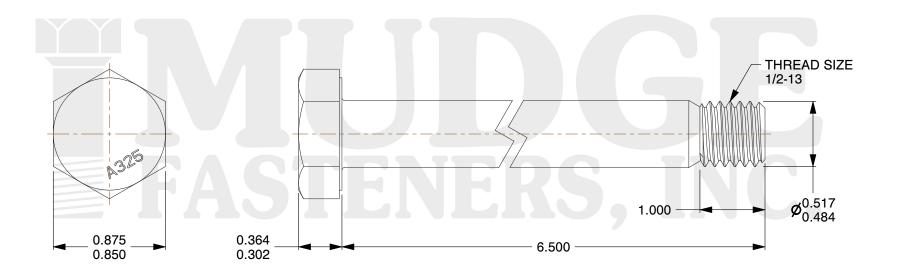

## Notes:

HEAD STYLE: HEAVY HEX HEAD
SCREW TYPE: STRUCTURAL BOLT

3. STANDARD: ANSI B18.2.6

4. MATERIAL: A-325 5. FINISH: PLAIN

@www.mudgefasteners.com

This file and any associated information and specifications are provided for reference and evaluation purposes only and are subject to change without notice. Mudge Fasteners makes no representations, warranties, or guarantees as to the appropriateness, accuracy, completeness, or suitability for any purpose of the file, information, or specification. You are solely responsible for the use of the file, information, and specifications.

|                          |                                            | UNIT   |
|--------------------------|--------------------------------------------|--------|
| COMPONENT<br>DESCRIPTION | 1/2-13X6-1/2 A325 STRUCTURAL BOLT<br>PLAIN | INCH   |
|                          |                                            | SHEET  |
|                          |                                            | 1 of 1 |
| PART NUMBER              | 213050C0650PN                              | SCALE  |
| MATERIAL                 | A-325                                      | 1.356  |