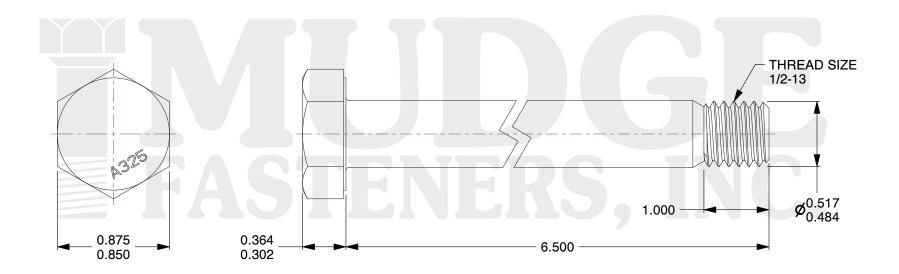

## Notes:

1. HEAD STYLE: HEAVY HEX HEAD
2. SCREW TYPE: STRUCTURAL BOLT

3. STANDARD: ANSI B18.2.6

4. MATERIAL: A-3255. FINISH: GALVANIZED

@www.mudgefasteners.com

This file and any associated information and specifications are provided for reference and evaluation purposes only and are subject to change without notice. Mudge Fasteners makes no representations, warranties, or guarantees as to the appropriateness, accuracy, completeness, or suitability for any purpose of the file, information, or specification. You are solely responsible for the use of the file, information, and specifications.

|                          |                                                 | UNIT   |
|--------------------------|-------------------------------------------------|--------|
| COMPONENT<br>DESCRIPTION | 1/2-13X6-1/2 A325 STRUCTURAL BOLT<br>GALVANIZED | INCH   |
|                          |                                                 | SHEET  |
|                          |                                                 | 1 of 1 |
| PART NUMBER              | 213050C0650GA                                   | SCALE  |
| MATERIAL                 | A-325                                           | 1.356  |