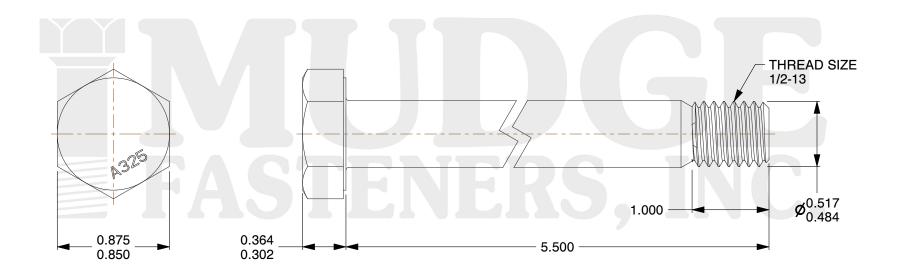

## Notes:

1. HEAD STYLE: HEAVY HEX HEAD
2. SCREW TYPE: STRUCTURAL BOLT

3. STANDARD: ANSI B18.2.6

4. MATERIAL: A-325 5. FINISH: PLAIN

@ www.mudgefasteners.com

This file and any associated information and specifications are provided for reference and evaluation purposes only and are subject to change without notice. Mudge Fasteners makes no representations, warranties, or guarantees as to the appropriateness, accuracy, completeness, or suitability for any purpose of the file, information, or specification. You are solely responsible for the use of the file, information, and specifications.

|                          |                                             | UNIT   |
|--------------------------|---------------------------------------------|--------|
| COMPONENT<br>DESCRIPTION | 1/2-13X5 1/2 A-325 STRUCTURAL BOLT<br>PLAIN | INCH   |
|                          |                                             | SHEET  |
|                          |                                             | 1 of 1 |
| PART NUMBER              | 213050C0550PN                               | SCALE  |
| MATERIAL                 | A-325                                       | 1.356  |