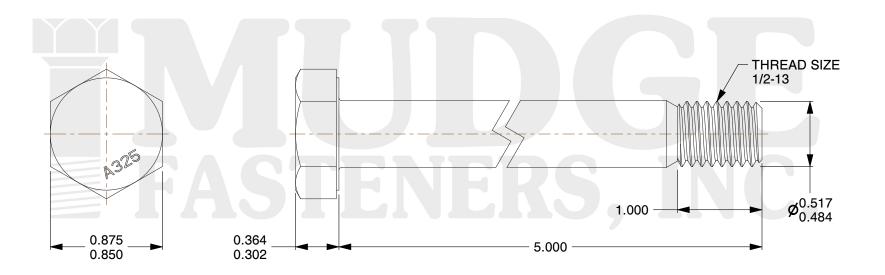

## Notes:

1. HEAD STYLE: HEAVY HEX HEAD
2. SCREW TYPE: STRUCTURAL BOLT

3. STANDARD: ANSI B18.2.6

4. MATERIAL: A-325 5. FINISH: GALVANIZED

@ www.mudgefasteners.com

This file and any associated information and specifications are provided for reference and evaluation purposes only and are subject to change without notice. Mudge Fasteners makes no representations, warranties, or guarantees as to the appropriateness, accuracy, completeness, or suitability for any purpose of the file, information, or specification. You are solely responsible for the use of the file, information, and specifications.

|                          |                                         | UNIT   |
|--------------------------|-----------------------------------------|--------|
| COMPONENT<br>DESCRIPTION | 1/2-13X5 A-325 STRUCTURAL BOLT<br>GALV. | INCH   |
|                          |                                         | SHEET  |
|                          |                                         | 1 of 1 |
| PART NUMBER              | 213050C0500GA                           | SCALE  |
| MATERIAL                 | A-325                                   | 1.356  |