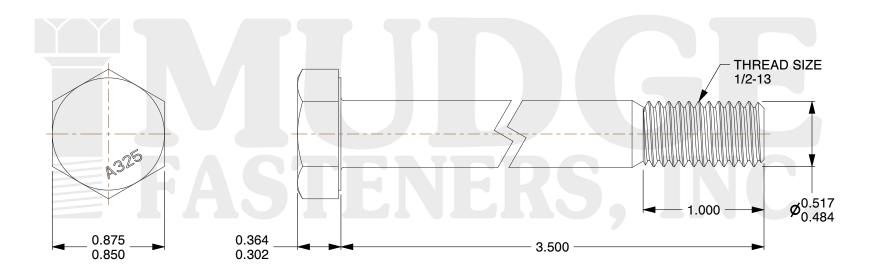

## Notes:

HEAD STYLE: HEAVY HEX HEAD
SCREW TYPE: STRUCTURAL BOLT

3. STANDARD: ANSI B18.2.6

4. MATERIAL: A-325 5. FINISH: PLAIN

@ www.mudgefasteners.com

This file and any associated information and specifications are provided for reference and evaluation purposes only and are subject to change without notice. Mudge Fasteners makes no representations, warranties, or guarantees as to the appropriateness, accuracy, completeness, or suitability for any purpose of the file, information, or specification. You are solely responsible for the use of the file, information, and specifications.

|                          |                                             | UNIT   |
|--------------------------|---------------------------------------------|--------|
| COMPONENT<br>DESCRIPTION | 1/2-13X3-1/2 A-325 STRUCTURAL BOLT<br>PLAIN | INCH   |
|                          |                                             | SHEET  |
|                          |                                             | 1 of 1 |
| PART NUMBER              | 213050C0350PN                               | SCALE  |
| MATERIAL                 | A-325                                       | 1.356  |