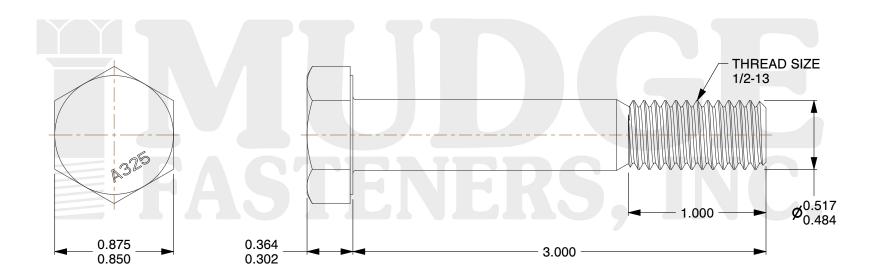

## Notes:

HEAD STYLE: HEAVY HEX HEAD
SCREW TYPE: STRUCTURAL BOLT

3. STANDARD: ANSI B18.2.6

4. MATERIAL: A-325 5. FINISH: PLAIN

g www.mudgefasteners.com

This file and any associated information and specifications are provided for reference and evaluation purposes only and are subject to change without notice. Mudge Fasteners makes no representations, warranties, or guarantees as to the appropriateness, accuracy, completeness, or suitability for any purpose of the file, information, or specification. You are solely responsible for the use of the file, information, and specifications.

|                          |                                         | UNIT   |
|--------------------------|-----------------------------------------|--------|
| COMPONENT<br>DESCRIPTION | 1/2-13X3 A-325 STRUCTURAL BOLT<br>PLAIN | INCH   |
|                          |                                         | SHEET  |
|                          |                                         | 1 of 1 |
| PART NUMBER              | 213050C0300PN                           | SCALE  |
| MATERIAL                 | A-325                                   | 1.434  |